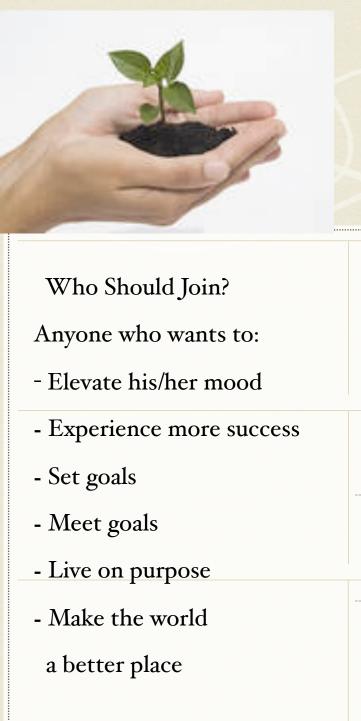

## Practice Mindfulness Self-awareness Awareness of others Shifting perspective Making small changes Overcoming limited thinking Expressing Gratitude Compassion Experience Clarity Tapping your energy Consciousness Attitude Shift